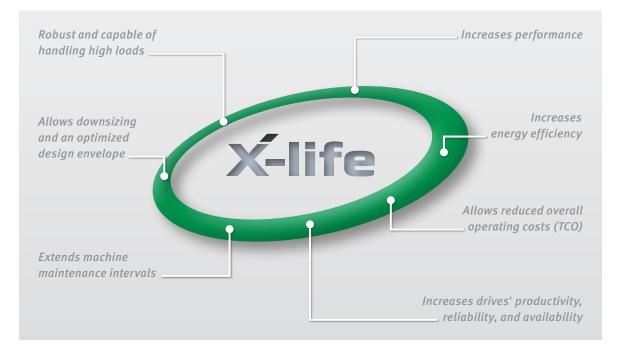

#### **Customer Benefits**

#### X-life provides solutions for central trends in drive technology.

When an existing standard bearing is replaced with an X-life rolling bearing, the drive operator firstly benefits from an increased bearing rating life and extended maintenance intervals. This improves the "total cost of ownership" and provides increased protection against failure for the drive or machine in question. However, the increased load rating also means that the bearings

can support higher loads while maintaining the same rating life, or the customer can use a smaller rolling bearing but maintain the same rating life and load carrying capacity and thus achieve a more compact design while saving weight. Their reduced friction and noise generation are also important arguments in favor of using X-life products.