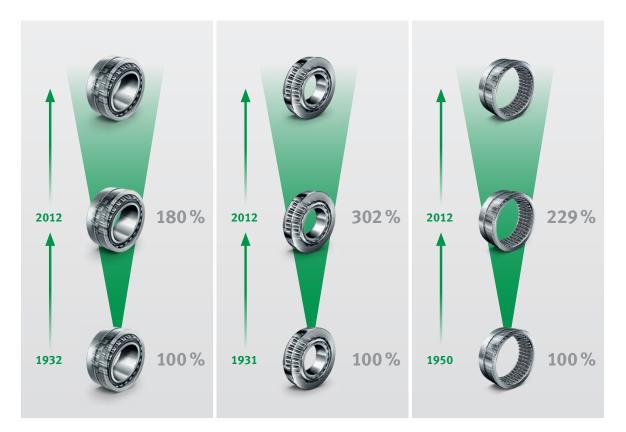

## **Development of Basic Load Rating**

If the load rating of a spherical roller bearing from back in 1932 is assumed to be 100%, the value achieved by a Schaeffler spherical roller bearing manufactured in 2012 is 80% higher. The load rating of tapered roller bearings has tripled since 1931, and that of needle roller bearings has more than doubled since 1950.